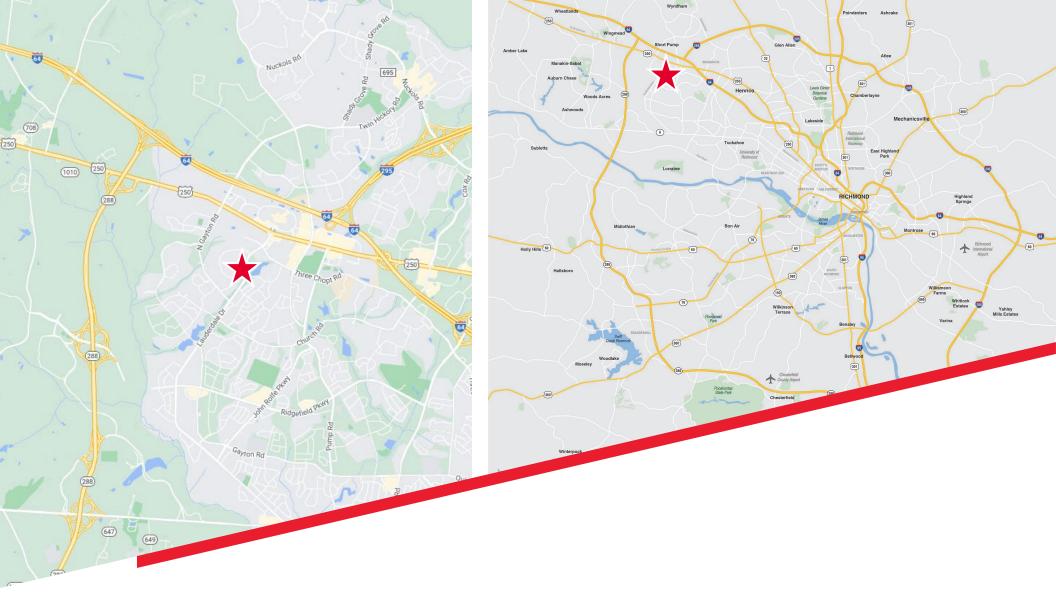

prime position panels available on monument sign
- Future expansion opportunities
- 42,250 SF Premier Neighborhood Retail Center
- Conveniently located on busy Short Pump thoroughfare
- Strong tenant mix with rare junior anchor space opportunity



### **HIGHLIGHTS**



#### DEMOGRAPHICS

|                       | 1 MILE    | 3 MILES   | 5 MILES   |  |
|-----------------------|-----------|-----------|-----------|--|
| Population            | 13,018    | 63,734    | 140,176   |  |
| Avg. Household Income | \$172,578 | \$168,297 | \$150,773 |  |
| No. of Households     | 4,701     | 24,662    | 55,051    |  |
| Daytime Population    | 14,152    | 68,605    | 143,668   |  |

## **TENANTS & NEARBY RETAILERS**



### **CENTER SITE PLAN**



### **AERIAL OVERVIEW**

### SHOPS AT WELLESLEY







Reilly Marchant First Vice President 804 697 3478 reilly.marchant@thalhimer.com Jim Ashby Senior Vice President 804 697 3455 jim.ashby@thalhimer.com Thalhimer Center 11100 W. Broad Street, Glen Allen, VA 23060

www.thalhimer.com



Independently Owned and Operated / A Member of the Cushman & Wakefield Alliance

Cushman Wakefield | Thalhimer © 2023. No warranty or representation, express or implied, is made to the accuracy or completeness of the information contained herein, and same is submitted subject to errors, omissions, change of price, rental or other conditions, withdrawal without notice, and to any special listing conditions, imposed by the property owner(s). As applicable, we make no representation as to the condition of the property (or properties) in question.