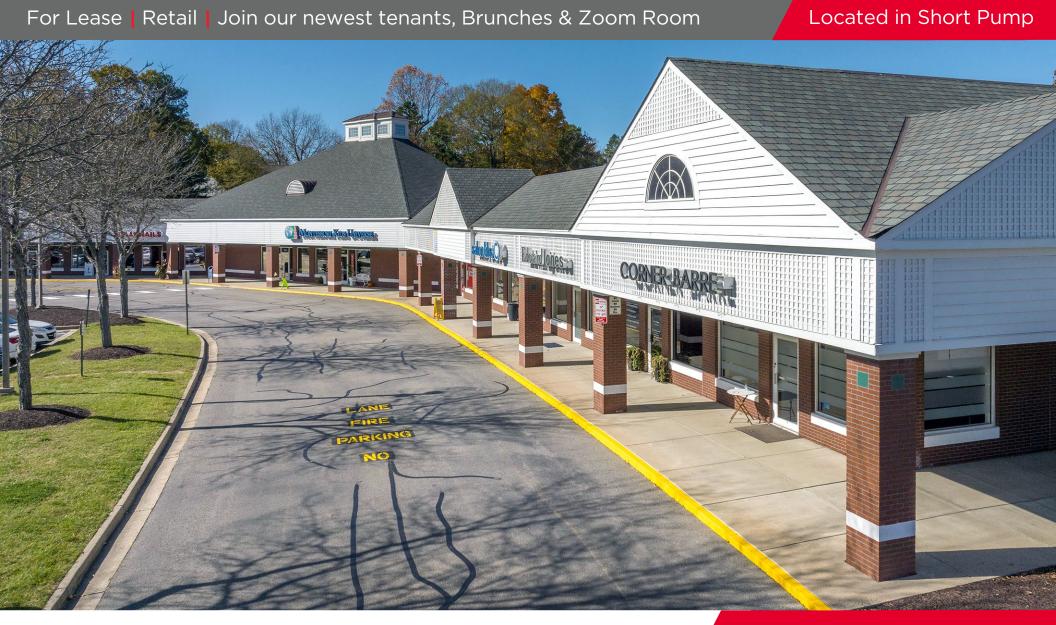

### **PROPERTY OVERVIEW**

## **FEATURES**

- Two prime position panels available on monument sign
- Future expansion opportunities
- 42,250 SF Premier Neighborhood Retail Center
- Conveniently located on busy Short Pump thoroughfare
- Strong tenant mix with rare junior anchor space opportunity