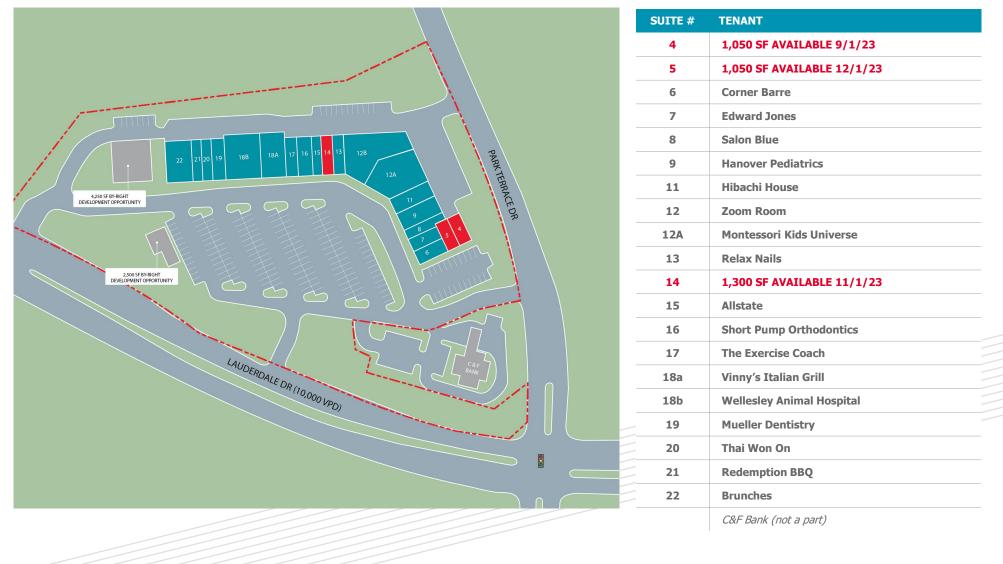

### **PROPERTY OVERVIEW**





## **FEATURES**

- Two prime position panels available on monument sign
- Future expansion opportunities
- 42,250 SF Premier Neighborhood Retail Center
- Conveniently located on busy Short Pump thoroughfare
- Strong tenant mix with rare junior anchor space opportunity



### **HIGHLIGHTS**



#### DEMOGRAPHICS

|                       | 1 MILE    | 3 MILES   | 5 MILES   |  |
|-----------------------|-----------|-----------|-----------|--|
| Population            | 13,018    | 63,734    | 140,176   |  |
| Avg. Household Income | \$172,578 | \$168,297 | \$150,773 |  |
| No. of Households     | 4,701     | 24,662    | 55,051    |  |
| Daytime Population    | 14,152    | 68,605    | 143,668   |  |

## **TENANTS & NEARBY RETAILERS**



### **CENTER SITE PLAN**



### **AERIAL OVERVIEW**

### SHOPS AT WELLESLEY







Reilly Marchant First Vice President 804 697 3478 reilly.marchant@thalhimer.com Jim Ashby Senior Vice President 804 697 3455 jim.ashby@thalhimer.com Thalhimer Center 11100 W. Broad Street, Glen Allen, VA 23060

www.thalhimer.com



Independently Owned and Operated / A Member of the Cushman & Wakefield Alliance

Cushman Wakefield | Thalhimer © 2023. No warranty or representation, express or implied, is made to the accuracy or completeness of the information contained herein, and same is submitted subject to errors, omissions, change of price, rental or other conditions, withdrawal without notice, and to any special listing conditions, imposed by the property owner(s). As applicable, we make no representation as to the condition of the